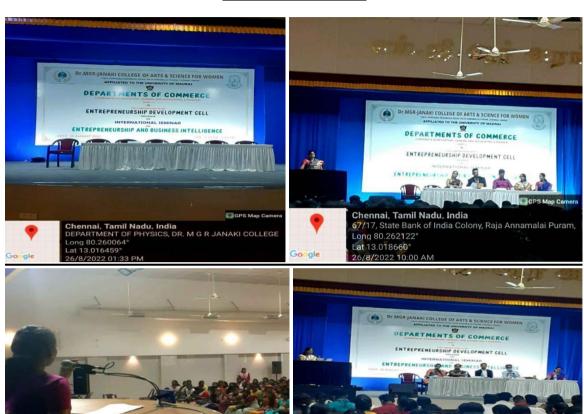

## **INAUGURATION**

International Seminar titled "ENTREPRENEURSHIP AND BUSINESS INTELLIGENCE" was organised on 26 August 2022 and was inaugurated by Mr. K.E. RAGHUNATHAN, Social Entrepreneur, Convener – Consortium of Indian Associations, Board of Trustee – EPFO, Advisory Board Member - BYST, National AICTE Internship Committee Member, Former National President AIMO, Advisory Committee Member TNERC who delivered the Presidential Address. The Keynote Address was delivered by Mr. S.J. NARAYANAN, FC Associate & Ambassador Trainer Amazon, Canada.

## REGISTRATIONS

The objective of the international seminar was to provide inspiration to budding students for setting up small, local Industries, by utilisation of resources available in the nearby areas and areas of their links and inducing them for self-employment, in place of service, so that they may become the master of their own business and may be able to provide employment to other persons by establishing business. To fulfil this objective and to gain knowledge in the

SATHYABAMA MGR MALIGAI 11 & 13, Durgabai Deshmukh Road, Raja Annamalai Puram, Chennai - 600 028 Affiliated to the University of Madras

field there were **thirty-two registrations** from the students of New College, JHA Agarsen College, Gurunanak College, Loyola College and Ethiraj College.