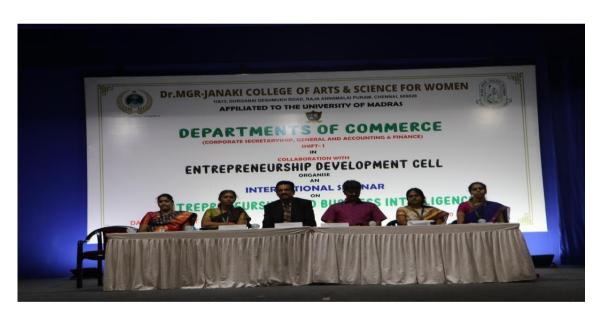

# Dr. MGR-JANAKI COLLEGE OF ARTS & SCIENCE FOR WOMEN

SATHYABAMA MGR MALIGAI 11 & 13, Durgabai Desbauukh Road, Raja Annamalat Puram, Chennai - 600 028

Affiliated to the University of Madras

Departments of Commerce (Corporate Secretaryship, General and Accounting & Finance)
Shift I

International Seminar Circular

Academic year 2022-2023

Circular No:-MJC/S1/2022-23/CS,GEN&AF/SEM/01

Date:-24/8/2022

The Departments of Commerce (Corporate Secretaryship, General and Accounting & Finance) Shift I has organised International Seminar for Academic year 2022-2023 will be conducted on 26/8/22 between 9.30am and 4.00pm on "ENTREPRENEURSHIP AND BUSINESS INTELLIGENCE".

## ENTREPRENEURSHIP AND BUSINESS INTELLIGENCE

DATE : 26 AUGUST, 2022

VENUE: MGR ARANGAM

TIME: 9:30 AM - 4:00 PM