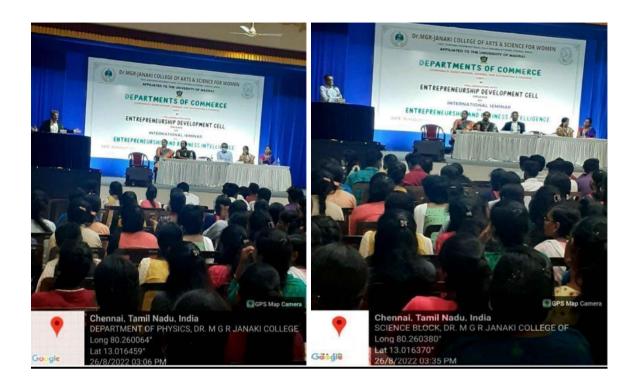

# **GEO TAG PHOTOS**

SATHYABAMA MGR MALIGAI 11 & 13, Durgabai Deshmukh Road, Raja Annamalai Puram, Chennai - 600 028 Affiliated to the University of Madras

SATHYABAMA MGR MALIGAI 11 & 13, Durgabai Deshmukh Road, Raja Annamalai Puram, Chennai - 600 028 Affiliated to the University of Madras