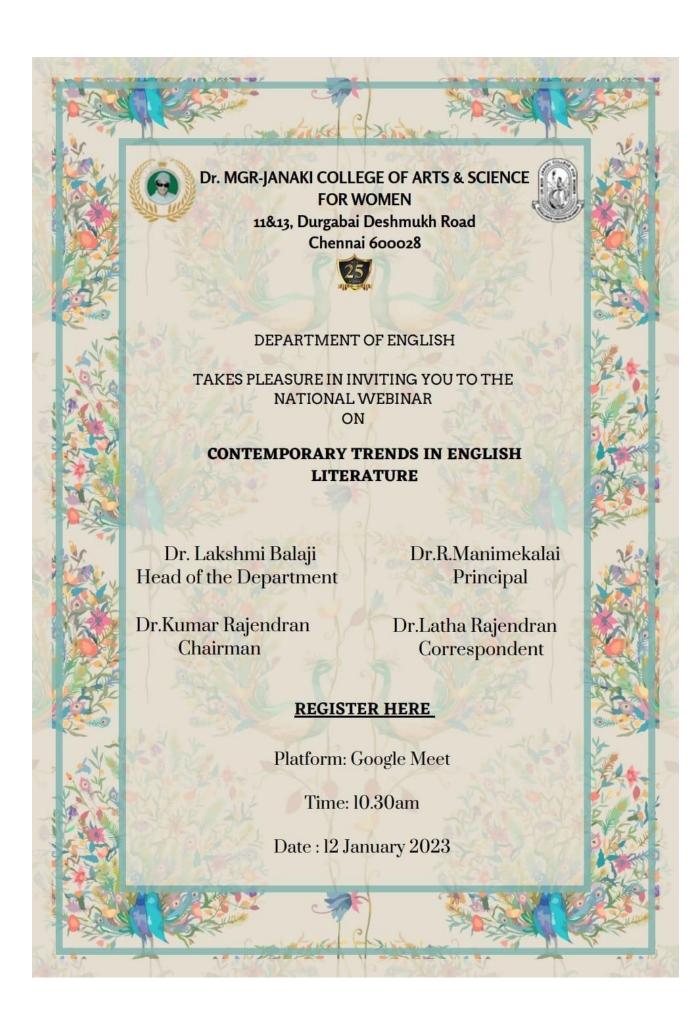

person for the webinar titled " Contemporary Trends on English Literature" on 12th January 2023. We look forward to a very enriching session with you. We have attached the webinar invite along with this email. We look forward to receiving an acceptance mail from you.

Thanks and Regards

Dr.Lakshmi Balaji

Head of the Department

One attachment . Scanned by Gmail (i)







V. Gayathri, Department of English

to me, smithaphd1@gmail.com, laly.eugene@gmail.com, swarnalatham@gmail.com •

Respected Madam.

Received the invite. I would like to express my gratitude for giving me this opportunity. Thank you.

5 Jan 2023, 02:14





SATHYABAMA MGR MALIGAI 11 & 13, Durgabai Deshmukh Road, RA Puram, Chennai - 28

#### An ISO 9001:2015 CERTIFIED INSTITUTION Affiliated to the University of Madras









SATHYABAMA MGR MALIGAI 11 & 13, Durgabai Deshmukh Road, RA Puram, Chennai - 28 An ISO 9001:2015 CERTIFIED INSTITUTION Affiliated to the University of Madras

# **DEPARTMENT OF ENGLISH**

# A WEBINAR ON THE CONTEMPORARY TRENDS IN ENGLISH LITERATURE ON 12.1.2023

## **PROGRAM SCHEDULE**

- Prayer Song 10:30AM
- Welcome address & Dynamics of the Webinar 10.35 AM
- INAUGURAL ADDRESS: 10:45AM 11:15AM

Dr. L.M. Swarnalatha, Assistant Professor & Head Postgraduate and Research Department of English, Vellalar College for Women, Erode

**TOPIC:** Modernism with reference to T.S. Eliot

Introduced by: Ms. Shivani, Assistant Professor, Department of English

#### • KEYNOTE ADDRESS: 11.20 AM- 11.50 AM

Dr. V. Smitha Narayanan, Professor, Department of English, Justice Basheer Ahmed Sayeed Colleg