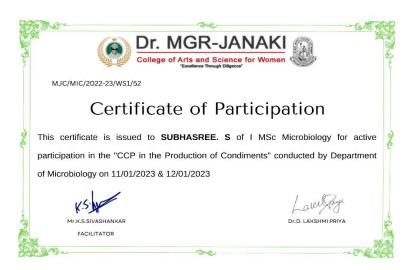

|
| 55. | yogalakshmi.R     | 1st Msc                                   | 5 | Yes | Yes | Blood collection                              |
| 56. | K.Priya           | 2021-2023 MSC<br>applied micro<br>biology | 5 | Yes | Yes | How to start our own brand in food industry.  |

| College of Arts    | and Science for Women lence Through Diligence* | Workshop photos   |                         |
|--------------------|------------------------------------------------|-------------------|-------------------------|
| <b>Document ID</b> | MJC/MIC/2023/WS01                              | Docume<br>nt Name | Photos                  |
| Academic year      | 2022-2023                                      | Date              | 11/01/2023 & 12/01/2023 |

#### DAY 1









#### DAY 2

















#### WEBINAR CIRCULAR

Document ID: MJC/MIC/2023/NW01 Document Name: Circular Academic Year: 2022-23 Date: 30/01/2023

#### Agenda details

The Department of Microbiology is organizing a Webinar on 01.02/2023 entitled, "Diversified fungi: Insights and Implications". We confinilly invite you to join us for the webinar at 9:30 am in the Theatre block. Please join us through the You tube link: https://www.youtube.com/watch?v=MulliKQtsfeQ

| S. No | Name                      | Designation ~           | Signature    |
|-------|---------------------------|-------------------------|--------------|
| 1.    | Dr. Manimekalai R         | Principal               | .11/         |
| 2.    | Dr. Lakshmi Balaji        | Vice Principal          | N. K.        |
| 3,    | Dr. Shunthi Lakshmi V.C   | De