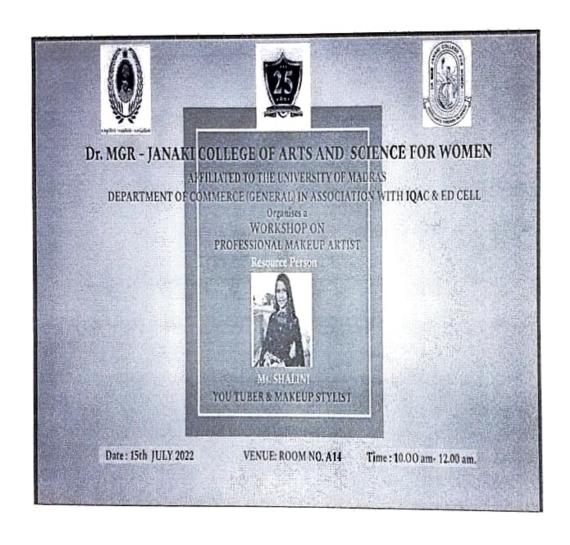

### An ISO 9001:2015 CERTIFIED INSTITUTION Affiliated to the University of Madras

| S.NO | Name of the workshop/ seminar/ conference                                     | Date From – To              |
|------|-------------------------------------------------------------------------------|-----------------------------|
| 1    | International Seminar On Entrepreneurship And Business Intelligence           | 26.08.2022                  |
| 2    | Global Trends In Management And Business Research                             | 30/09/2022                  |
| 3    | Nxtgensci-2K22                                                                | 12/09/2022                  |
| 4    | National Seminar Vision India @ 2047 - Contemporary Challenges In<br>Business | 07/10/2022                  |
| 5    | Inter Departmental Couture Workshop                                           | 07/09/2022                  |
| 6    | Workshop On Softskills Training                                               | 13-03-23 &14-03-23          |
| 7    | Technical Workshop                                                            | 15.03.2023                  |
| 8    | Workshop On Institutional Training                                            | 16/08/2022                  |
| 9    | Contemporary Trends In English Literature                                     | 12/01/2023                  |
| 10   | Entrepreneurship Development Workshop On Professional Makeup Artist           | 15.7.2022                   |
| 11   | Workshop On Financial Literacy                                                | 23.8.2022                   |
| 12   | Workshop On Women Financial Empowerment                                       | 9.9.2022                    |
| 13   | Workshop On Financial Empowerment And Literacy                                | 31.01.2023                  |
| 14   | International Webinar On Research Trends In Pure And Applied Mathematics      | 07.10.2022                  |
| 15   | Work Shop On Ccp In The Production Of Condiments                              | 11.01.2023 & 12.01<br>2023. |
| 16   | Webinar on Diversified Fungi Insights and Implications                        | 31.01.2023 &<br>01.02.2023  |
| 17   | Research Methodology For Music And Dance                                      | 15.10.22                    |
| 18   | Commela - Campaign, Promotion And Products Display(Entrepreunership)          | 29.07.2022                  |
| 19   | Success Journey of Vedham Milk Products                                       | 16.08.2022                  |
| 20   | Basics of Baking                                                              | 23.02.2023                  |