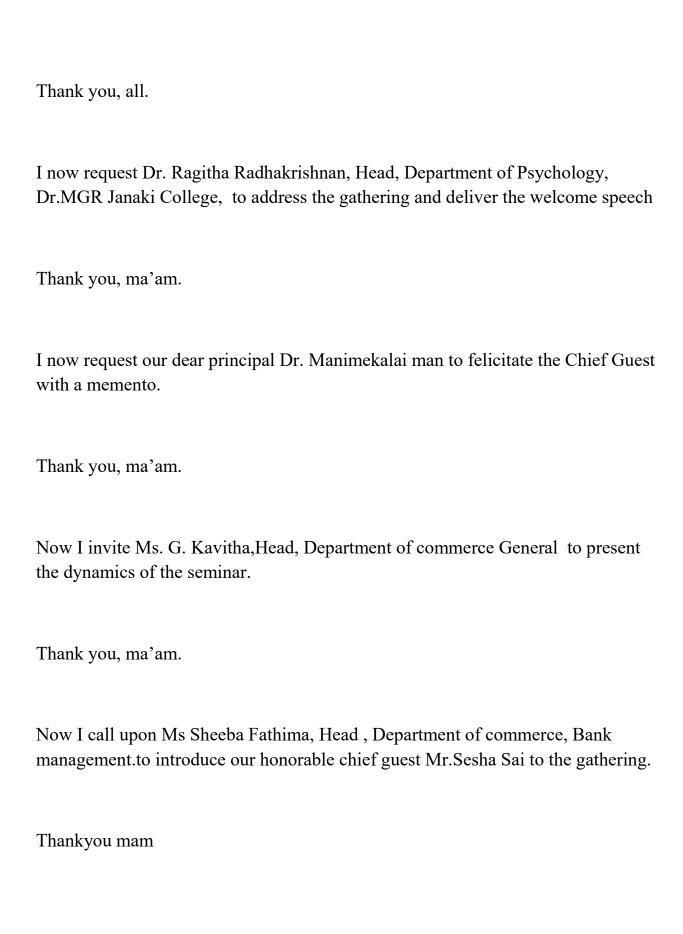

### **VALEDICTORY FUNCTION**

Now I Request **Dr.RAGITHA RADHAKRISHNAN**, head, department of Psychology shift 2 co ordinator to deliver the welcome address.

### **FELICITATION:**

I request our principal Dr. **R MANIMEKALAI** to honour the guests with Memento and shawl THANK YOU MAM...

# <u>DYNAMICS OF THE SEMINAR:</u> <u>PRESIDENTIAL ADDRESS:</u>

I NOW REQUEST Ms. K. BANUMATHY, Head, Department of commerce (Accounting and finance) to Deliver the Dynamics of the Seminar

THANK YOU MAM.

SATHYABAMA MGR MALIGAI
11 & 13, Durgabai Deshmukh Road, Raja Annamalai Puram, Chennai - 600 028
Affiliated to the University of Madras

Now I request DR.K. SUCHARITHA head, department of corporate secretaryship to introduce