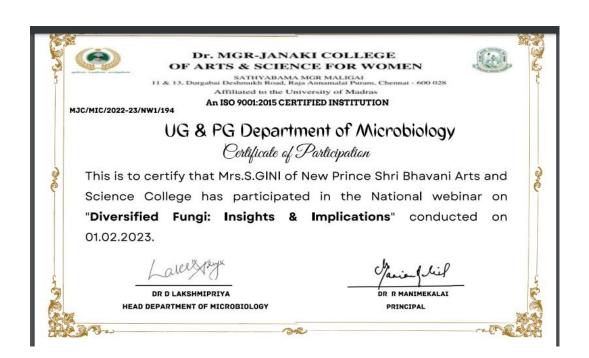

### An ISO 9001:2015 CERTIFIED INSTITUTION Affiliated to the University of Madras

| S.NO | Name of the workshop/ seminar/ conference                                     | Date From – To              |
|------|-------------------------------------------------------------------------------|-----------------------------|
| 1    | International Seminar On Entrepreneurship And Business Intelligence           | 26.08.2022                  |
| 2    | Global Trends In Management And Business Research                             | 30/09/2022                  |
| 3    | Nxtgensci-2K22                                                                | 12/09/2022                  |
| 4    | National Seminar Vision India @ 2047 - Contemporary Challenges In<br>Business | 07/10/2022                  |
| 5    | Inter Departmental Couture Workshop                                           | 07/09/2022                  |
| 6    | Workshop On Softskills Training                                               | 13-03-23 &14-03-23          |
| 7    | Technical Workshop                                                            | 15.03.2023                  |
| 8    | Workshop On Institutional Training                                            | 16/08/2022                  |
| 9    | Contemporary Trends In English Literature                                     | 12/01/2023                  |
| 10   | Entrepreneurship Development Workshop On Professional Makeup Artist           | 15.7.2022                   |
| 11   | Workshop On Financial Literacy                                                | 23.8.2022                   |
| 12   | Workshop On Women Financial Empowerment                                       | 9.9.2022                    |
| 13   | Workshop On Financial Empowerment And Literacy                                | 31.01.2023                  |
| 14   | International Webinar On Research Trends In Pure And Applied Mathematics      | 07.10.2022                  |
| 15   | Work Shop On Ccp In The Production Of Condiments                              | 11.01.2023 & 12.01<br>2023. |
| 16   | Webinar on Diversified Fungi Insights and Implications                        | 31.01.2023 &<br>01.02.2023  |
| 17   | Research Methodology For Music And Dance                                      | 15.10.22                    |
| 18   | Commela - Campaign, Promotion And Products Display(Entrepreunership)          | 29.07.2022                  |
| 19   | Success Journey of Vedham Milk Products                                       | 16.08.2022                  |
| 20   | Basics of Baking                                                              | 23.02.2023                  |