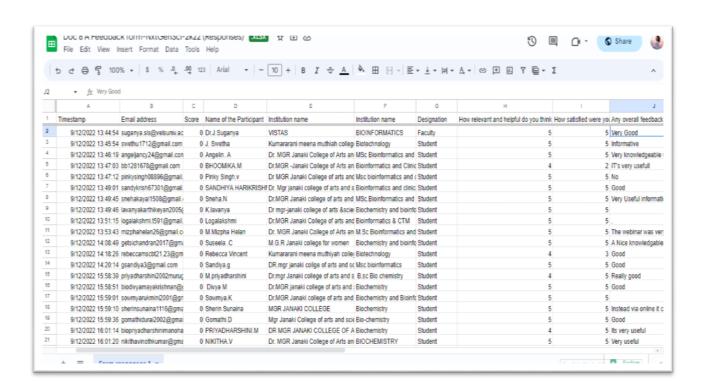

Thank you for participating in our webinar.

\*Required

| Name    | of the Participant * |
|---------|----------------------|
| Institu | tion name *          |
| Name (  | of the Department *  |
| Design  | ation *              |
|         | nh. ana aust         |
| Mark o  | nly one oval.        |
| _       | tudent               |
| _ s     |                      |
|         | tudent               |

### 5. How relevant and helpful do you think the webinar was for you? \*

Not very

1

2

Mark only one oval.

4

5

Very much

2/9/23, 11:54 AM

Feedback- NxtGenSci-2k22

6. How satisfied were you with the session content? \*

Mark only one oval.

7. Any overall feedback for the Webinar

8. Any suggestions/comments?

This content is neither created nor endorsed by Google.

Google Forms



| Ocument ID:   | MGR-JANAKI                          | Nation            | nal Seminar |
|---------------|-------------------------------------|-------------------|-------------|
| Academic year | MJC/BBA/2022-2023/NS01<br>2022-2023 | Document<br>Name: | Circular    |
|               |                                     | Date:             | 03/10/2022  |

The Departments of Human Resource Management (PG) and Business Administration (UG) is organising a National Seminar on VISION INDIA @ 2047 - CONTEMPORARY CHALLENGES IN BUSINESS in association with ICT ACADEMY on 07 October 2022 at 9.30am.

| S. no |                                                  |             |             |
|-------|--------------------------------------------------|-------------|-------------|
| 1.    | Dr R Mari