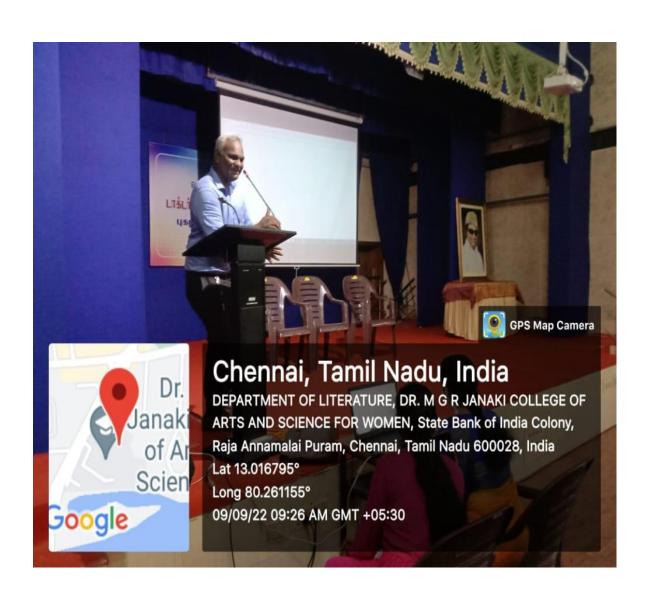

# **GEO TAG PHOTOS**

SATHYABAMA MGR MALIGAI 11 & 13, Durgabai Deshmukh Road, Raja Annamalai Puram, Chennai - 600 028 Affiliated to the University of Madras

SATHYABAMA MGR MALIGAI 11 & 13, Durgabai Deshmukh Road, Raja Annamalai Puram, Chennai - 600 028 Affiliated to the University of Madras