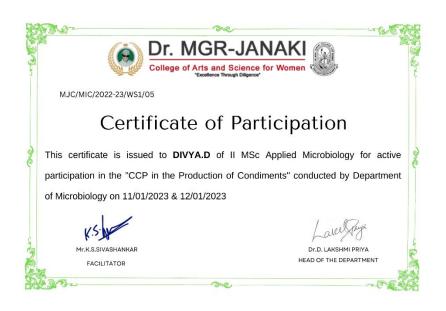

|
| 55. | yogalakshmi.R     | 1st Msc                                   | 5 | Yes | Yes | Blood collection                              |
| 56. | K.Priya           | 2021-2023 MSC<br>applied micro<br>biology | 5 | Yes | Yes | How to start our own brand in food industry.  |

| College of Arts    | and Science for Women lence Through Diligence* | Workshop photos   |                         |
|--------------------|------------------------------------------------|-------------------|-------------------------|
| <b>Document ID</b> | MJC/MIC/2023/WS01                              | Docume<br>nt Name | Photos                  |
| Academic year      | 2022-2023                                      | Date              | 11/01/2023 & 12/01/2023 |

#### DAY 1









#### DAY 2

















#### WEBINAR CIRCULAR

Document ID: MJC/MIC/2023/NW01 Document Name: Circular Academic Year: 2022-23 Date: 30/01/2023

#### Agenda details

The Department of Microbiology is organizing a Webinar on 01.02/2023 entitled, "Diversified fungi: Insights and Implications". We confinilly invite you to join us for the webinar at 9:30 am in the Theatre block. Please join us through the You tube link: https://www.youtube.com/watch?v=MulliKQtsfeQ

| S. No | Name                      | Designation ~           | Signature    |
|-------|---------------------------|-------------------------|--------------|
| 1.    | Dr. Manimekalai R         | Principal               | .11/         |
| 2.    | Dr. Lakshmi Balaji        | Vice Principal          | N. K.        |
| 3,    | Dr. Shunthi Lakshmi V.C   |