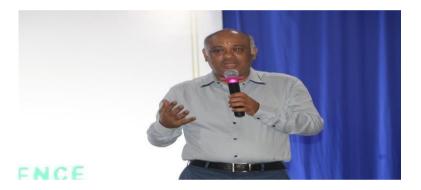

#### INAUGURATION

Mr.K.E.Raghunathan

Mr.S.J.Narayanan

FC ASSOCIATE & AMBASSADOR TRAINER
AMAZON, CANADA.

TIME: 9.30AM TO 10.30AM

## **INAUGURATION**

International Seminar titled "ENTREPRENEURSHIP AND BUSINESS INTELLIGENCE" was organised on 26 August 2022 and was inaugurated by Mr. K.E. RAGHUNATHAN, Social Entrepreneur, Convener – Consortium of Indian Associations, Board of Trustee – EPFO, Advisory Board Member - BYST, National AICTE Internship Committee Member, Former National President AIMO, Advisory Committee Member TNERC who delivered the Presidential Address. The Keynote Address was delivered by Mr. S.J. NARAYANAN, FC Associate & Ambassador Trainer Amazon, Canada.