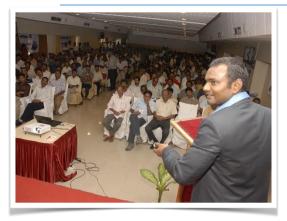

International Seminar Circular

Academic year 2022-2023

Circular No:-MJC/S1/2022-23/CS,GEN&AF/SEM/01

Date:-24/8/2022

The Departments of Commerce (Corporate Secretaryship, General and Accounting & Finance) Shift I has organised International Seminar for Academic year 2022-2023 will be conducted on 26/8/22 between 9.30am and 4.00pm on "ENTREPRENEURSHIP AND BUSINESS INTELLIGENCE".

# INTERNATIONAL SEMINAR ON ENTREPRENEURESHIP AND BUSINESS INTELLIGENCE

A Very Good Morning to one and all present here. It gives us an immense pleasure to welcome you all on behalf of Dr.MGR -Janaki College of arts and science for women to the international seminar on **ENTREPRENEURSHIP AND BUSINESS INTELLIGENCE** organized by department of corporate secretaryship ,department of commerce (general &Accounting And Finance).

## **INAUGURATION**

International Seminar titled "ENTREPRENEURSHIP AND BUSINESS INTELLIGENCE" was organised on 26 August 2022 and was inaugurated by Mr. K.E. RAGHUNATHAN, Social Entrepreneur, Convener – Consortium of Indian Associations, Board of Trustee – EPFO, Advisory Board Member - BYST, National AICTE Internship Committee Member, Former National President AIMO, Advisory Committee Member TNERC who delivered the Presidential Address. The Keynote Address was delivered by Mr. S.J. NARAYANAN, FC Associate & Ambassador Trainer Amazon, Canada.