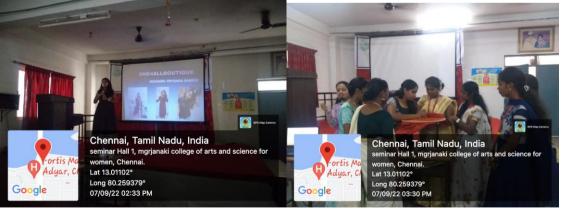

# **GEO TAG PHOTOS**

SATHYABAMA MGR MALIGAI 11 & 13, Durgabai Deshmukh Road, Raja Annamalai Puram, Chennai - 600 028 Affiliated to the University of Madras

SATHYABAMA MGR MALIGAI 11 & 13, Durgabai Deshmukh Road, Raja Annamalai Puram, Chennai - 600 028 Affiliated to the University of Madras