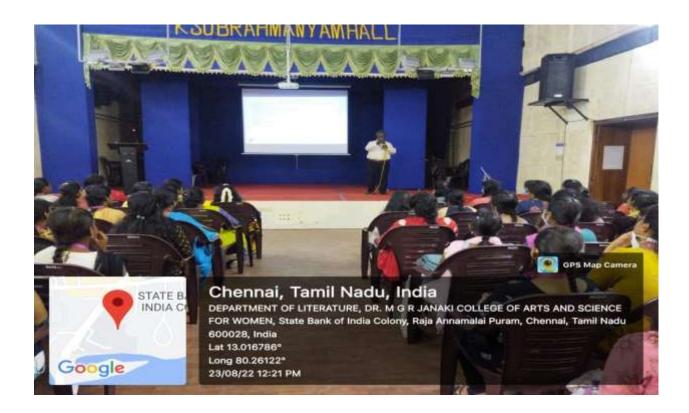

# **GEO TAG PHOTOS**

SATHYABAMA MGR MALIGAI 11 & 13, Durgabai Deshmukh Road, Raja Annamalai Puram, Chennai - 600 028 Affiliated to the University of Madras

SATHYABAMA MGR MALIGAI 11 & 13, Durgabai Deshmukh Road, Raja Annamalai Puram, Chennai - 600 028 Affiliated to the University of Madras