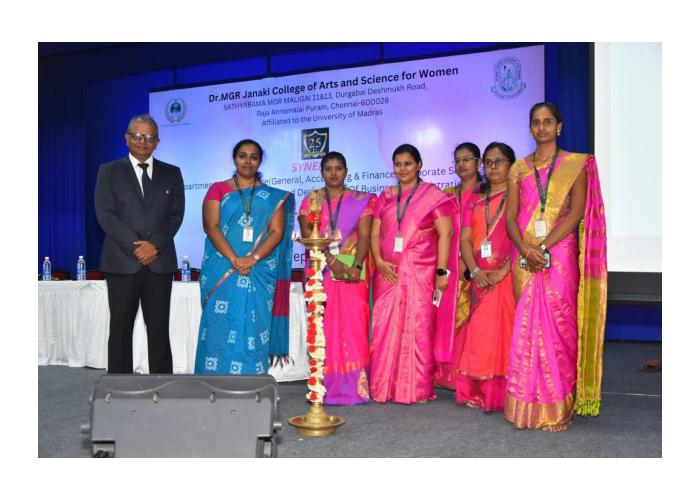

### LIGHTING OF THE LAMP:

A ray of light is a ray of hope...

Let's all leave the darkness and step towards the bright path...

Now, we will have our traditional auspicious lamp lighting ceremony as a tribute to Mother Saraswathi, the goddess of knowledge. may I now request our respected dignitaries on the dais to come forward and light the lamp.

THANK YOU EVERYONE.....