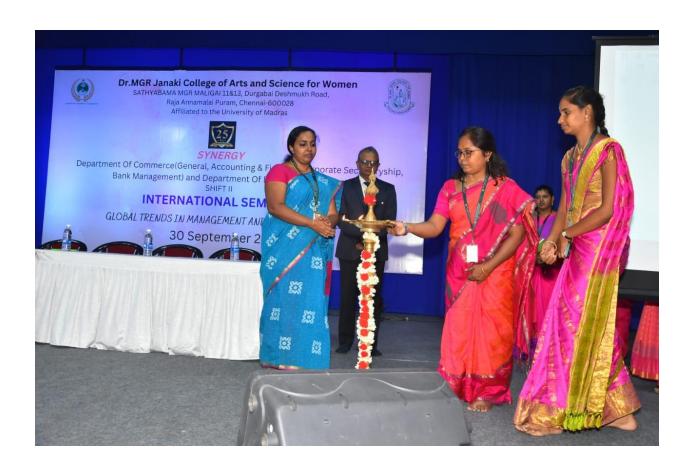

### LIGHTING OF THE LAMP:

A ray of light is a ray of hope...

Let's all leave the darkness and step towards the bright path...

Now, we will have our traditional auspicious lamp lighting ceremony as a tribute to Mother Saraswathi, the goddess of knowledge. may I now request our respected dignitaries on the dais to come forward and light the lamp.

THANK YOU EVERYONE.....