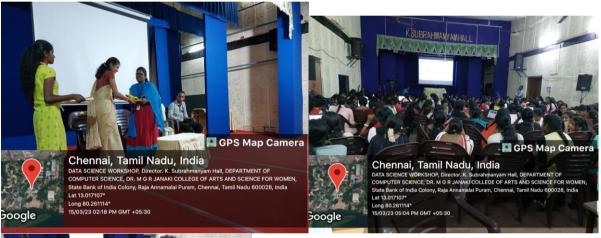

# **GEO TAG PHOTOS**

SATHYABAMA MGR MALIGAI 11 & 13, Durgabai Deshmukh Road, Raja Annamalai Puram, Chennai - 600 028 Affiliated to the University of Madras

SATHYABAMA MGR MALIGAI 11 & 13, Durgabai Deshmukh Road, Raja Annamalai Puram, Chennai - 600 028 Affiliated to the University of Madras