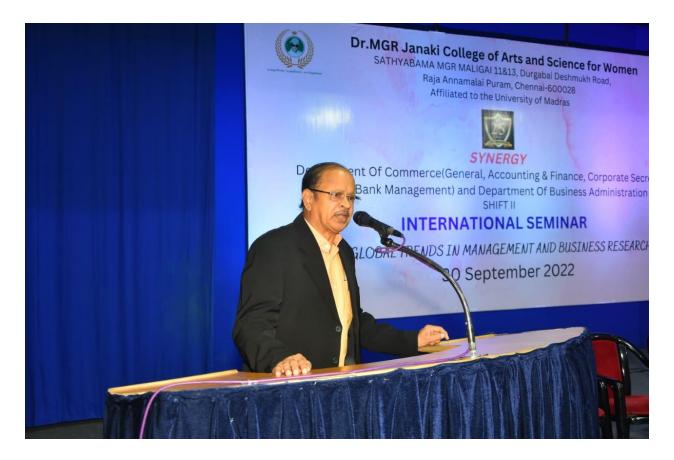

# INTERNATIONAL SEMINAR ON ENTREPRENEURSHIP AND BUSINESS INTELLIGENCE

#### **PROGRAMME**

9.00 am Registration 9.30 am - 10.30 am Inauguration

Lighting of Kuthuvilakku

Welcome Address **Dr. E. Nirmala** 

Head, Department of Commerce (General) Dr. MGR-Janaki College for Women

Felicitations Dr. Lakshmi Balaji

Vice Principal, Dr. MGR-Janaki College for Women

Dynamics of the Seminar Ms. K. Banumathy

Head, Department of Commerce (Accounting &

Finance)

Dr. MGR-Janaki College for Women

Presidential Address Mr. K.E. Raghunathan

Social Entrepreneur Convener Consortum of Indian

Associations

**Board of Trustee-EPFO** 

Advisory board member- BYST

National AICTE internship committee member

Former National president AIMO Advisory Committee member TNERC

Keynote Address Mr. S.J. Narayanan

FC Associate & Ambassador Trainer

Amazon, Canada

Vote of Thanks Dr. E. Nirmala

Head, Department of Commerce (General) Dr. MGR-Janaki College for Women

SATHYABAMA MGR MALIGAI 11 & 13, Durgabai Deshmukh Road, Raja Annamalai Puram, Chennai - 600 028 Affiliated to the University of Madras