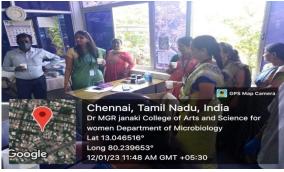

|
| 55. | yogalakshmi.R     | 1st Msc                                   | 5 | Yes | Yes | Blood collection                              |
| 56. | K.Priya           | 2021-2023 MSC<br>applied micro<br>biology | 5 | Yes | Yes | How to start our own brand in food industry.  |

| College of Arts    | and Science for Women lence Through Diligence* | Workshop photos   |                         |
|--------------------|------------------------------------------------|-------------------|-------------------------|
| <b>Document ID</b> | MJC/MIC/2023/WS01                              | Docume<br>nt Name | Photos                  |
| Academic year      | 2022-2023                                      | Date              | 11/01/2023 & 12/01/2023 |

#### DAY 1









#### DAY 2

















#### WEBINAR CIRCULAR

Document ID: MJC/MIC/2023/NW01 Document Name: Circular Academic Year: 2022-23 Date: 30/01/2023

#### Agenda details

The Department of Microbiology is organizing a Webinar on 01.02/2023 entitled, "Diversified fungi: Insights and Implications". We confinilly invite you to join us for the webinar at 9:30 am in the Theatre block. Please join us through the You tube link: https://www.youtube.com/watch?v=MulliKQtsfeQ

| S. No | Name                      | Designation ~           | Signature    |
|-------|---------------------------|-------------------------|--------------|
| 1.    | Dr. Manimekalai R         | Principal               | .11/         |
| 2.    | Dr. Lakshmi Balaji        | Vice Principal          | N. K.        |
| 3,    | Dr. Shunthi Lakshmi V.C