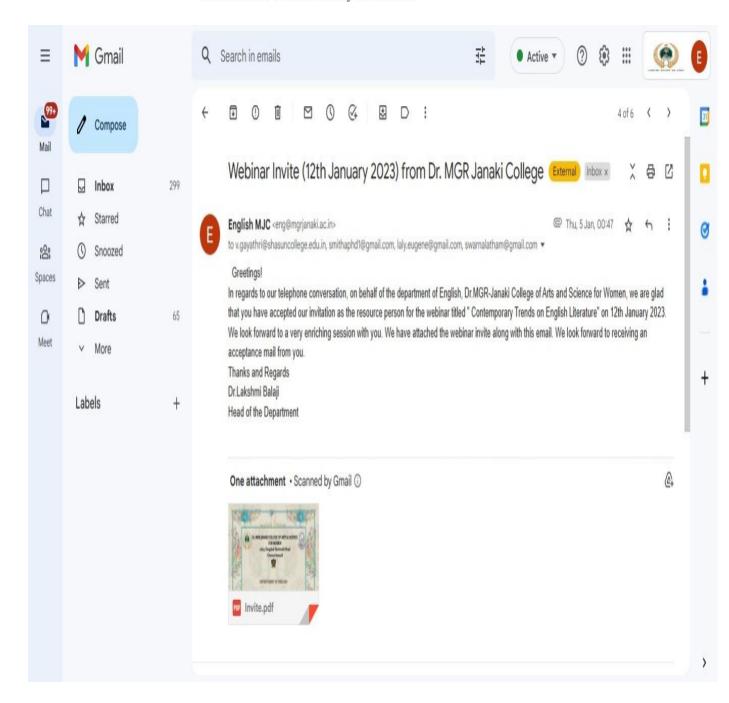

e person for the webinar titled " Contemporary Trends on English Literature" on 12th January 2023. We look forward to a very enriching session with you. We have attached the webinar invite along with this email. We look forward to receiving an acceptance mail from you.

Thanks and Regards

Dr.Lakshmi Balaji

Head of the Department

One attachment . Scanned by Gmail (i)







V. Gayathri, Department of English

to me, smithaphd1@gmail.com, laly.eugene@gmail.com, swarnalatham@gmail.com •

Respected Madam.

Received the invite. I would like to express my gratitude for giving me this opportunity. Thank you.

5 Jan 2023, 02:14





SATHYABAMA MGR MALIGAI 11 & 13, Durgabai Deshmukh Road, RA Puram, Chennai - 28

#### An ISO 9001:2015 CERTIFIED INSTITUTION Affiliated to the University of Madras









SATHYABAMA MGR MALIGAI 11 & 13, Durgabai Deshmukh Road, RA Puram, Chennai - 28 An ISO 9001:2015 CERTIFIED INSTITUTION Affiliated to the University of Madras

# **DEPARTMENT OF ENGLISH**

# A WEBINAR ON THE CONTEMPORARY TRENDS IN ENGLISH LITERATURE ON 12.1.2023

## **PROGRAM SCHEDULE**

- Prayer Song 10:30AM
- Welcome address & Dynamics of the Webinar 10.35 AM
- INAUGURAL ADDRESS: 10:45AM 11:15AM

Dr. L.M. Swarnalatha, Assistant Professor & Head Postgraduate and Research Department of English, Vellalar College for Women, Erode

**TOPIC:** Modernism with reference to T.S. Eliot

Introduced by: Ms. Shivani, Assistant Professor, Department of English

#### • KEYNOTE ADDRESS: 11.20 AM- 11.50 AM

Dr. V. Smitha Narayanan, Professor, Department of English, Justice Basheer Ahmed Sayeed Coll