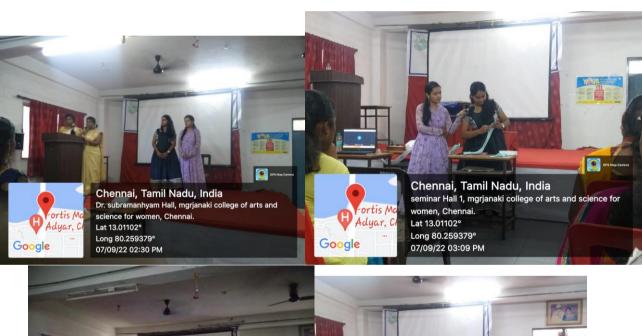

# **GEO TAG PHOTOS**

SATHYABAMA MGR MALIGAI 11 & 13, Durgabai Deshmukh Road, Raja Annamalai Puram, Chennai - 600 028 Affiliated to the University of Madras

SATHYABAMA MGR MALIGAI 11 & 13, Durgabai Deshmukh Road, Raja Annamalai Puram, Chennai - 600 028 Affiliated to the University of Madras